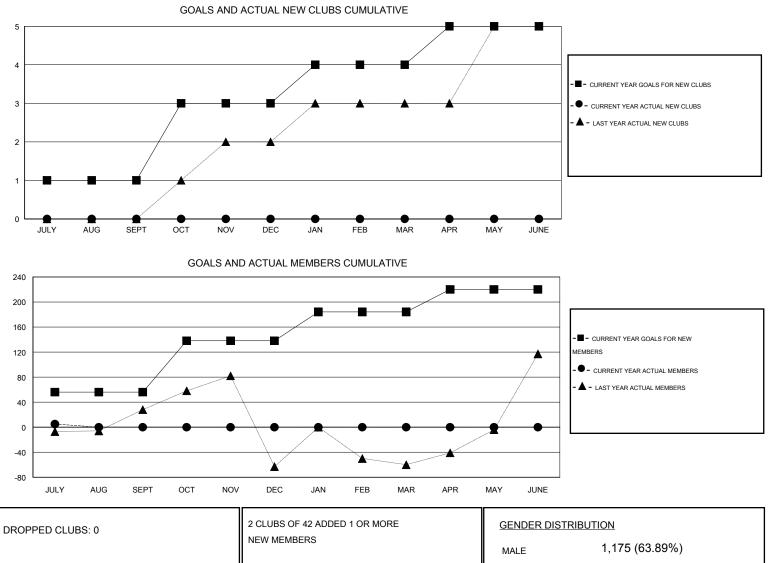

## NAZMUL HAQUE GMT:

| LOCATION INDIA |
|----------------|
|----------------|

 $\mathsf{GMT} \; \mathsf{CA} \; \mathbf{6}$ Clubs Members RESULTS FOR 2015-2016 RESULTS FOR 2015-2016 NEW CLUB NEW CLUBS DROPPED NET NEW MEMBER CHARTER AND DROPPED NET QUARTER QUARTER GOAL CLUBS GAIN/LOSS GOAL NEW MEMBERS MEMBERS GAIN/LOSS ADDED 1 0 0 0 56 8 3 5 JULY/AUG/SEPT JULY/AUG/SEPT 2 0 0 0 0 82 0 0 OCT/NOV/DEC OCT/NOV/DEC 0 0 0 46 0 0 0 1 JAN/FEB/MAR JAN/FEB/MAR 0 0 0 36 0 0 0 1 APR/MAY/JUNE APR/MAY/JUNE